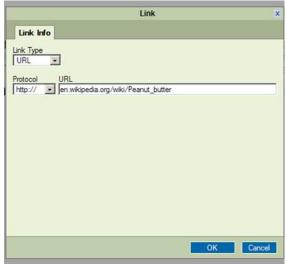

#### How do I create a link to a webpage outside of PBwiki?

- 1. Login to your PBwiki.
- 2. Click the **Edit Page** button.
- 3. Type up a word or text that you want to link.
- 4. Highlight the word.
- 5. Click on the **Link** button link
- 6. Select URL as the Link Type and http:// as the Protocol

7. Type in the address of the link in the **URL** box.

8. Click OK.

Create your own free wiki at <a href="http://www.pbwiki.com">http://www.pbwiki.com</a>. Share this document widely!

9. Click the **Save** button. Save

Note: Alternatively, you can create a link by simply typing up the address on the wiki page in edit mode.