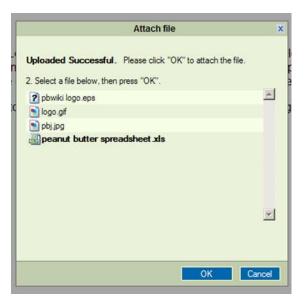

#### How do I attach a file to a wiki page?

1. Click **Attach file** in the editing toolbar.

2. Click **Browse** to find the file on your computer.

3. When you locate the file and select it, then click **Upload**. After uploading, the file will appear in the files list.

4. Select it and click **OK** to put the file into your wiki.

Note: If you want to see a list of your files and pictures without going into editing mode, click the **Files** button while viewing the wiki. From here you may also rename and delete files or pictures.