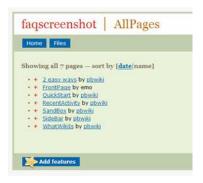

### How do I delete or rename pages?

1. Login to your PBwiki.

2. Click on the link **Show all pages** at the bottom of the wiki.

3. Open up the page revisions by clicking on the plus sign (+) next to the page title.

4. You will see **Delete** and **Rename** buttons next to the page revisions.

5. Finished! Just click the **Delete** or **rename** button on the page you want to delete or rename.