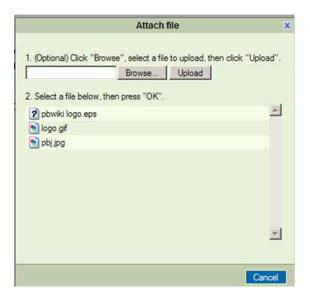

#### How do I attach a file to a wiki page?

1. Click **Attach file** in the editing toolbar.

2. Click **Browse** to find the file on your computer.

3. When you locate the file and select it, then click **Upload**. After uploading, the file will appear in the files list.

4. Select it and click **OK** to put the file into your wiki.

Note: If you want to see a list of your files and pictures without going into editing mode, click the **Files** button while viewing the wiki. From here you may also rename and delete files or pictures.