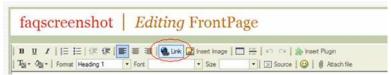

Here are instructions on how to create a new page in editing mode:

- 1. Login to your PBwiki.
- 2. Click the **Edit Page** button. Edit page
- 3. Type a word and highlight it.

4. Click **Link** button in the toolbar.

#### How do I create a link to a webpage outside of PBwiki?

- 1. Login to your PBwiki.
- 2. Click the **Edit Page** button.
- 3. Type up a word or text that you want to link.
- 4. Highlight the word.
- 5. Click on the **Link** button link
- 6. Select URL as the Link Type and http:// as the Protocol