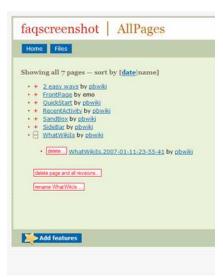

### How do I delete or rename pages?

1. Login to your PBwiki.

2. Click on the link **Show all pages** at the bottom of the wiki.

3. Open up the page revisions by clicking on the plus sign (+) next to the page title.

4. You will see **Delete** and **Rename** buttons next to the page revisions.

5. Finished! Just click the **Delete** or **rename** button on the page you want to delete or rename.