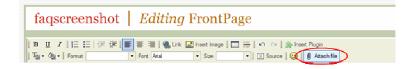

#### How do I attach a file to a wiki page?

1. Click **Attach file** in the editing toolbar.

2. Click **Browse** to find the file on your computer.

3. When you locate the file and select it, then click **Upload**. After uploading, the file will appear in the files list.