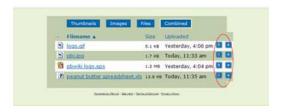

### How do I delete or rename files or pictures?

1. Go to your files page from viewing mode.

Create your own free wiki at <a href="http://www.pbwiki.com">http://www.pbwiki.com</a>. Share this document widely!

2. Click the  $\mathbf{X}$  next to a file to delete it, or  $\mathbf{R}$  to rename

4. Select it and click **OK** to put the file into your wiki.

Note: If you want to see a list of your files and pictures without going into editing mode, click the **Files** button while viewing the wiki. From here you may also rename and delete files or pictures.