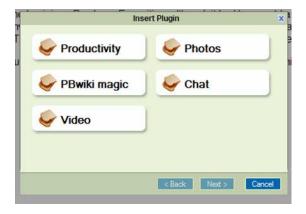

To insert a plugin:

- 1. Login to your PBwiki.
- 2. Click the Edit Page button. Edit page
- 3. Click on the **Insert Plugin** button.

4. Mouse over the category you want to explore.

5. Click the **plugin**, click through the next few screens, and click **save**. Your plugin will be live on your wiki page.