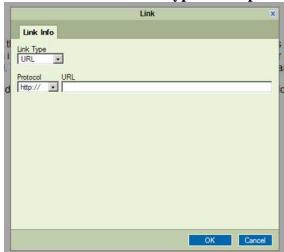

#### How do I create a link to a webpage outside of PBwiki?

- 1. Login to your PBwiki.
- 2. Click the **Edit Page** button.
- 3. Type up a word or text that you want to link.
- 4. Highlight the word.
- 5. Click on the **Link** button link
- 6. Select URL as the Link Type and http:// as the Protocol

7. Type in the address of the link in the **URL** box.

8. Click OK.

Create your own free wiki at <a href="http://www.pbwiki.com">http://www.pbwiki.com</a>. Share this document widely!

9. Click the **Save** button. Save