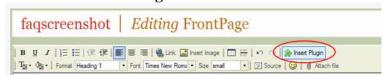

#### How do I use plugins?

The best way to use plugins is to insert whatever plugins interest you or appear to be useful. We encourage you to experiment and play around with our continually growing plugin list.

To insert a plugin:

- 1. Login to your PBwiki.
- 2. Click the Edit Page button. Edit page
- 3. Click on the **Insert Plugin** button.

4. Mouse over the category you want to explore.

5. Click the **plugin**, click through the next few screens, and click **save**. Your plugin will be live on your wiki page.