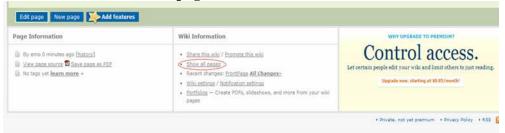

### How do I delete or rename pages?

1. Login to your PBwiki.

2. Click on the link **Show all pages** at the bottom of the wiki.

3. Open up the page revisions by clicking on the plus sign (+) next to the page title.

4. You will see **Delete** and **Rename** buttons next to the page revisions.

5. Finished! Just click the **Delete** or **rename** button on the page you want to delete or rename.