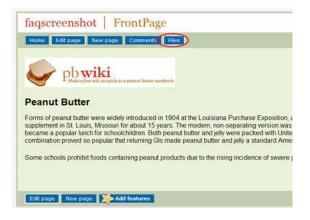

### How do I delete or rename files or pictures?

1. Go to your files page from viewing mode.

Create your own free wiki at <a href="http://www.pbwiki.com">http://www.pbwiki.com</a>. Share this document widely!

4. Select it and click **OK** to put the file into your wiki.

Note: If you want to see a list of your files and pictures without going into editing mode, click the **Files** button while viewing the wiki. From here you may also rename and delete files or pictures.